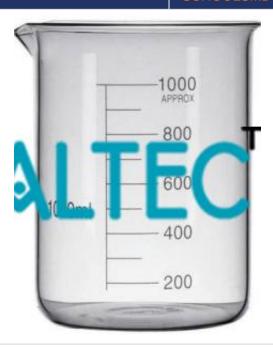

## **Description:**

Beaker 1000 ml

## **Technical Specification:**

This is used to serve as container for mixing and for heating liquids.

Griffin type, borosilicate, transparent, bubble-free glass.

**Shape**: a cylindrical container with flat bottom.

Thickness range: 1.5 mm to 2.0 mm.

| Permanent white graduations, with white enamel marking spot.                    |
|---------------------------------------------------------------------------------|
| Features an easy-pour spout                                                     |
| Capacity: 1000 mL; ± 10% enameled onto the glass                                |
| Single graduated metric scale                                                   |
| Graduation starts at 200 mL in 100 mL increments                                |
| Height range: 140 mm to 160 mm                                                  |
| Outside diameter: 100 mm to 110 mm                                              |
| There must be no cracks and sharp parts Tender product as per DEPED Guidelines. |
|                                                                                 |