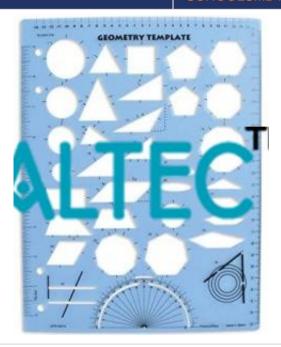

## **Description:**

**Template Shapes** 

## **Technical Specification:**

This is used to aid drawing different geometrical shapes.

A transparent plastic template; minimum of 24 geometric shapes

Ideal for drawing geometric shapes.

Minimum dimensions: 14 cm x 20 cm

Minimum thickness: 2 mm. Tender product as per DEPED Guidelines.