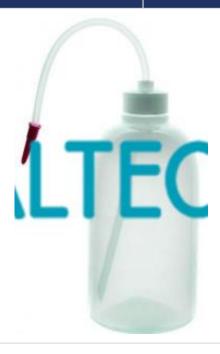

**Product Name:** 

Wash Bottle Plastic

Product Code: SCHOOLSMD1115

## **Description:**

Wash Bottle Plastic

## **Technical Specification:**

This is used to store and dispense water for diluting solutions, washing precipitates and rinsing glass wares.

Translucent and non-toxic plastic material

Cylindrical body shape

Easy squeeze dispensing; no leaks

Capacity: 250 mL.

Screw type closure with its angled stem and draw tube molded in one piece. Tender product as per DEPED Guidelines.