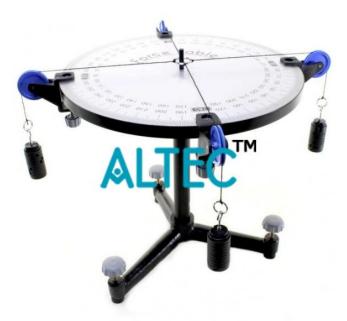

#### **Description :**

Force Table

#### **Technical Specification :**

This is used to demonstrate the vector nature of forces.

Table: material cast iron, diameter: 40 cm approx., with stable stand support, 30 cm height minimum

With leveling screw

360° protractor scale, 0.5°-1° resolution, texts and graphics 20 mm length approx.

Can demonstrate combination of at least 3 coplanar forces in equilibrium. Tender product as per DEPED Guidelines.