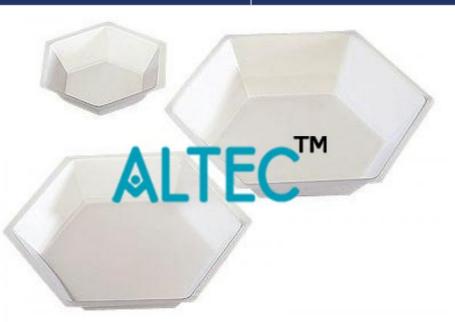

## **Product Name:**

Hexagonal Weigh Dishes Set

Product Code: SCHOOLSMD1109

## **Description:**

Hexagonal Weigh Dishes Set

## **Technical Specification:**

his is used to contain relatively small amount of solid or liquid specimens for weighing.

Made of hexagonal shapes plastic.

Easily bent into pouring spouts to facilitate in sample transfers and reduce the risk of spills.

Ideal for handling solids or liquids during weighing procedures.

Flat bottoms and sloping sides allow these disposable dishes to be easily stacked and conveniently stored. Tender product as per DEPED Guidelines.