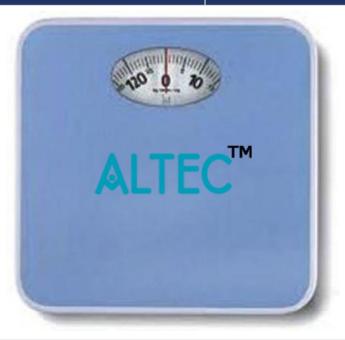

**Product Name:** 

Scale Weighing Bathroom Type

Product Code: SCHOOLSMD1107

## **Description:**

Scale Weighing Bathroom Type

## **Technical Specification:**

This is used to measure weight from 0 to 120 kg.

Mechanical Dual Reading lbs/kg bathroom scales (analog)

Comes with a free Body Mass Index Chart printed and laminated on glossy paper

(Font Height: 1 cm. minimum, Style: Century Gothic or Arial)

Maximum Capacity: 120 kgs/264 lbs

Should be made of metal and plastic combination with powder coating finish for metal parts. Tender product as per DEPED Guidelines.