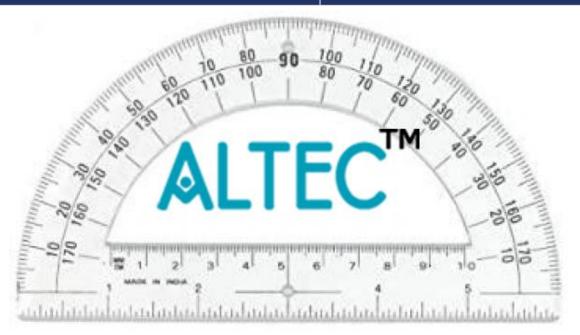

## **Technical Specification:**

This is used to draw/construct and measure angles and arcs up to 180°.

Protractor, student-type, plastic, transparent, semicircular, 180?.

Ø150mm (or 75mm radius), 1mm thick (minimum).

Angular graduations are in degrees, from 0? to 180?. With two (2) sets of numerals, one reading clockwise and the other reading counterclockwise.

| Linear graduations are in milimeters, from 0 to 100mm.                   |
|--------------------------------------------------------------------------|
| With a hole at vertex point enough for a fine string to pass through it. |
| Plastic Surface Finish: Smooth, clear, and free from scratches.          |
| It must be horizontally level when laid flat on a table - no warping.    |
| Comes with a plastic case. Tender product as per DEPED Guidelines.       |