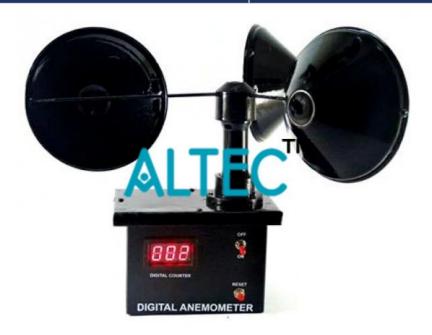

## **Technical Specification:**

This is used to measure wind speed in real time and indicate the direction where the wind is coming from and where it is heading.

Anemometer and wind vane combined in 1 unit

Minimum Dimension of unit: 350 mmx 80 mm x 80 mm (H x W x D)

| Powered by AA or AAA dry cells                                                                                                                                         |
|------------------------------------------------------------------------------------------------------------------------------------------------------------------------|
| Direct digital reading of wind speed, can display wind speed in m/s and km/hr, can measure average wind speed and instantaneous wind speed by means of selector switch |
| Wind vane should be free moving to indicate wind direction, wind vane should                                                                                           |
| have arrow head on one end and arrow tail on the other end                                                                                                             |
| Made of corrosion resistant material. Tender product as per DEPED Guidelines.                                                                                          |