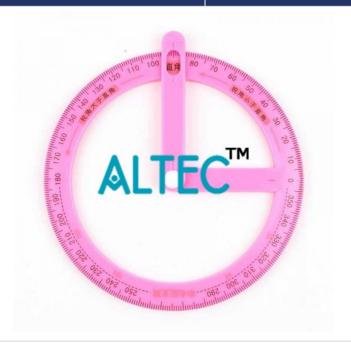

## **Description:**

Linear Pair with Angle Demonstrator

## **Technical Specification:**

This is used to demonstrate kinds of angles and some angle relationship.

It able to demonstrate acute, obtuse, and right angle and deduct the said angles' definitions. Tender product as per DEPED Guidelines.