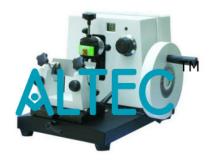

## **Rotary Mirotome**

Rotary Microtome: its hand-wheel can be locked in the top position of wheel, equipped with LCD slice counting, feed-out alarm.

This model is simple rotary microtome,handwheel locked at top of it,paraffin block can be changed easily and safe.LCD shows numbers of sectioning,emergency stop systems.Clean encloser, blade holder can be moved horizontal or vertical.

## **Technical Specifications:**

• Section thickness range: 1~25 um , >25?m

• Minimum setting value: 1um

• Maximum specimen size: 40 x 30mm

• Precision error: ±10%

• Dimension: 380x340x270mm

• Net weight: 21.5kg