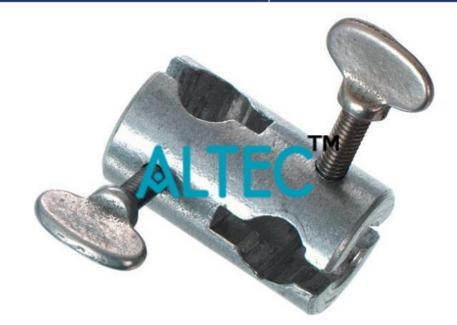

#### Product Name : Universal Bosshead

#### **Description :**

Universal Bosshead

#### **Technical Specification :**

For interconnecting rods to increase overall length as activity requirement. Can also be used to perpendicularly interconnect rods for lighter loads. Sturdy in interconnecting rods. Tender product as per DEPED Guidelines.