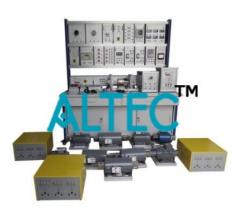

## **Product Name:**

Training Bench for Electric Motor Study Electrical and Electronics Lab

## **Description:**

Training Bench for Electric Motor Study Electrical and Electronics Lab

#### 1.2 Features

- (1) The actual training platform adopts the frame structure of aluminum profile, with the bottom with the universal wheel, which can be moved flexibly. The measuring instrument and the actual training power source are integrated and installed, easy to use and not easily damaged.
- (2) The motor is fully equipped and can be used in combination to complete a variety of training contents.
- (3) The training platform has a good security system.