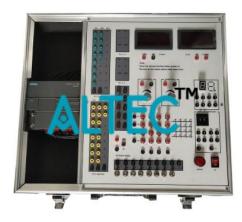

# **Description:**

Programmable Logic Controller Experiment Box

# **Technical Specification:**

This product is used to study PLC characteristics in depth and to perform supporting experiments. The test chamber consists of a training model and a PLC module. All units are modular and open design for clear and easy operation. It is convenient for students to carry out various tests related to PLC.