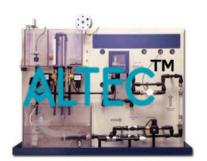

## **Description:**

Level Measuring Bench

## **Technical Specification:**

The Level/Flow Process Trainer is a single loop system allowing the study of the principles of process control, using liquid level and flow rates as the measured process variables. The system is a completely self-contained, low pressure flowing water circuit supported on a bench top mounted panel, making it suitable for individual student work or for group demonstrations.