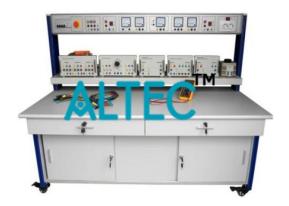

## **Product Name:**

Training Bench to Study Single Phase and 3ph Transformer

**Product Code:** 

ELTC0100

#### **Description:**

Training Bench to Study Single Phase and 3ph Transformer

### **Technical Specification:**

This training set include various of transformers, students can be familiar with various types of transformers features, control principles, and knowledge through training and

#### Feature

- (1)Training workbench use aluminum column structure frame, it include meter box and power box to test and measure technical parameter, it is easy to use and it is not easy to be broken.
- (2) Equipped with transformers, students can make combination, and finish many