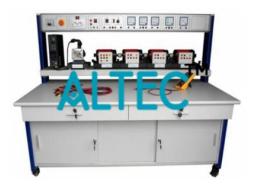

#### 1.1 Profile

This trainer include various types of DC motors, through experiments students can be familiar with DC motor features, master its control principles and control mode, it will cultivate students' technical skills and knowledge. The trainer is suitable for vocational school students, technical schools students, colleges students who major in electrical technology, electronics technology, mechatronics technology etc.

#### 1.2 Character

- (1)Training workbench use aluminum column structure frame, it include meter box and power box to test and measure technical parameter, it is easy to use and it is not easy to be broken.
- (2) Equipped with motors, students can make combination, and finish many training contents.
- (3) Training workbench has high safety system.