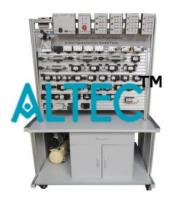

#### **Product Name:**

Pneumatic And Electro-Pneumatic Bench

## **Description:**

Pneumatic And Electro-Pneumatic Bench

#### **Technical Specification:**

Pneumatic and electro-pneumatic bench Double-sided mobile workstation allows the assembly and operation of the various components without the use of tools (components equipped with quick assembly system)

- 1\* Rolling table dimension between length 1200 mm, height 1700 mm and depth 800 mmminimum.
- 1\* extruded and adonized aluminum plate of dimension between 1080 mm length and 680 mm depthminimum with the possibility of fixing the electrical components on both sides.
- 2\* cabinet with aminimum of four drawers and locks
- 1\* cable guide
- 1 x power supply unit for mounting frame 220V AC- 24 VDC/ 4A with 6 outputs
- 1 x silent lubricated compressor for classroom use: protected by pressure switch and safety valve
- Supply voltage 230V/50HZ
- Operating pressure 7 bar
- Suction flow rate 40 L/MIN

- Tank volume 9 L
- Outlet with pressure regulator, pressure gauge and quick coupler