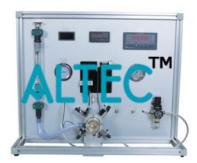

## **Technical Specification:**

The equipment includes a turbine rotor with four nozzle-shaped outlets. The rotor is installed in a transparent housing. Air flows through the outlet nozzle of the turbine rotor, expanding and accelerating. According to the reaction principle, the turbine rotor was driven by the wind wheel. The torque determined by the load unit is placed in the external housing.

## 1.2 Features

Box structure, simple structure, equipped with multiple pressure gauges and data display, easy to read data.

The partially transparent material of the turbine makes it easy to observe the experimental phenomenon.