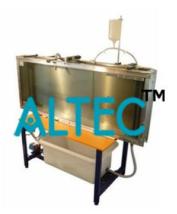

#### **Product Name :** Drainage And Seepage Tank

#### **Description :**

Drainage And Seepage Tank

#### **Technical Specification :**

The bed of the tank is made from painted mild steel. The sides of the tank are supported and sealed by a well proven method which allows free access to the interior and results in minimum sight obstruction. One side is of toughened glass to give good scratch-free visibility over a long period of use while the other is made of aluminium which permits the insertion of pressure tapping points as required. The ends of the tank are made of steel plate.