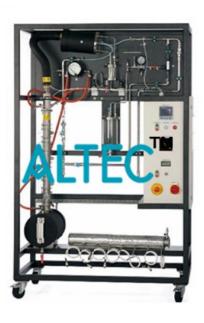

## **Description:**

**Batch Distillation Column** 

## **Technical Specification:**

Anodized aluminum structure and panel of painted steel.

Main metallic elements in stainless steel.

Diagram in the front panel with similar distribution to the elements in the real unit.

Sieve Plates Column with 8 plates with one temperature taking and sample, 50 mm. internal diameter and 1000 mm. length. Vacuumed, silverplated and double transparent band for vision.