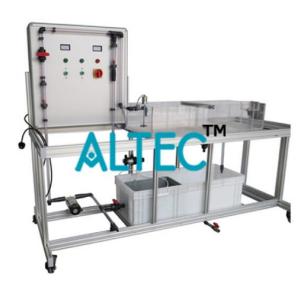

## **Technical Specification:**

A rigid acrylic settling tank of 80L capacity can be fed by a mains water or a slurry supply. Slurry is pumped from a 120L sump tank via a centrifugal pump. A sparging device in the sump tank keeps the slurry in suspension.

Both supplies are fitted with a flow meter. Mains water flow meter range 0.5 - 5.0 litres/min; slurry flow meter range 0 - 2 litres/min.

A dye injection system is incorporated to allow hydraulic tracer and flow visualisation

studies.