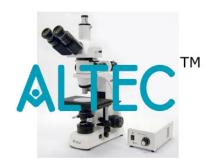

**Product Name:** 

Inclined Metallurgical Microscope

Product Code: ALABS-A79-009

## **Inclined Metallurgical Microscope**

- 1. With plan achromatic objectives with long working distance (no cover glass) and wide-field eyepieces, can get clear pictures and wide view field.
- 2. With large move range mechanical stages, can move quickly and slowly.
- 3. Coaxial coarse/fine focus system, with tensional adjustable and up stop, minimum division of fine focusing: 0.7?m.
- 4. 6V 20W halogen lamp, adjustable brightness.
- 5. Trinocular, can switch to observe normally or to observe the polarize, can send 100% of light to the binocular eyepieces or to the top port.