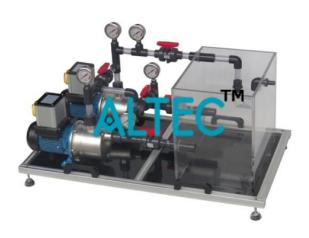

## **Description:**

Series and parallel configuration of pumps

## **Technical Specification:**

- series and parallel configuration of pumps
- determining pump characteristic curves

In complex systems, pumps can be connected in series or in parallel. In series operation the heads are added together and in parallel operation, the flow rates of the pumps are added. Series and parallel configuration of pumps behave similar to series and parallel configuration of electric resistances in electric circuits. The pump correlates with the electric resistance, the flow correlates with the electric current and the head with the voltage.