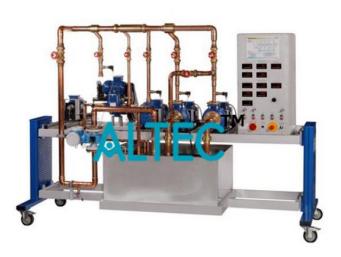

## **Description:**

Comparison of pumps

## **Technical Specification:**

- investigation of the operating behaviour of centrifugal, piston and side-channel pumps
- all pumps driven separately by three-phase AC motors
- centrifugal pumps can be operated in series or parallel configuration

The experiments familiarise students with various pump types, such as centrifugal and positive-displacement pumps.