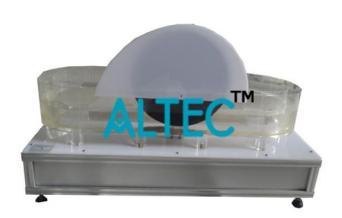

## **Technical Specification:**

experimental unit for bed-load transport in open channels

transparent, circular, oval flow channel as open channel

variable-speed paddle to generate the flow velocity

experimental section with transparent deepening for holding the sediment

low-turbulence flow at the inlet to the experimental section thanks to a flow straightener

paddle driven via electric motor and belt drive

three different bridge piers for observing fluvial obstacle marks on piers