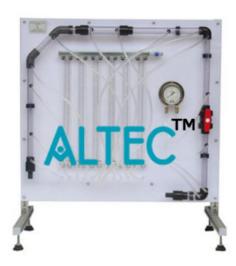

## **Technical Specification:**

This product is used for fluid energy loss studies. It can study the energy loss when fluid flows through elbows of different angles and pipes of different diameters. The pipe network has a 90° elbow, a 45° elbow and a ball valve, and has a suddenly enlarged pipe. The differential pressure gauge is used to measure the energy loss on both sides of the ball valve when the fluid flows through the ball valve.