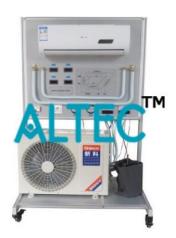

## **Technical Specification:**

Adopt frequency conversion one drag two air conditioners main unit, aluminum profile mobile gantry structure, outdoor unit is installed under the gantry, indoor unit is installed on the front and back of the gantry respectively, you can clearly see the entire air conditioning structure. With temperature gauge and pressure gauge, it can display the temperature of the condenser and evaporator and the pressure on the high and low pressure side.