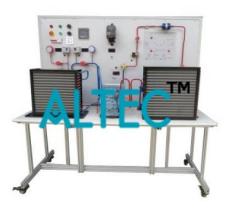

## **Technical Specification:**

The training device is used for the study of semi-hermetic compressor running features, students can understand the appearance of the open type compressor through the training device, operation mode, the refrigeration effect, etc. Semi-hermetic compressor is controlled by inverter, compressor rotation speed can be adjusted. It's suitable for skill appraisal, evaluation work, higher vocational colleges, vocational schools cooling technology, and household refrigeration equipment principle and maintenance and refrigeration equipment repair and so on teaching practice.