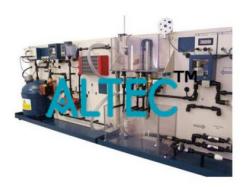

## **Description:**

Multi Process Regulation Training Station

## **Technical Specification:**

The combined Pressure, Level, Flow and Temperature, PH Process Control System is self-contained and has all of the features of the individual Level, Flow, pressure, Temperature and PH systems.