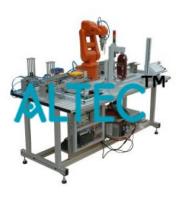

## **Product Name:**

6 DOF Robot Training Bench With 3 Kg Load

**Product Code:** 

MCHT0035

## **Description:**

6 DOF Robot Training Bench With 3 Kg Load

## **Technical Specification:**

- Robot structure
- Robot function analysis
- Displacement technology and motion analysis
- Operational software analysis (replacement algorithm, self-forming...)
- Robotic equipment in industrial environments
- Electrical operation of the robot
- Program and control the station via software via PC, which can track the displacement of the robot, coordinate extraction and detection of working areas and singular points