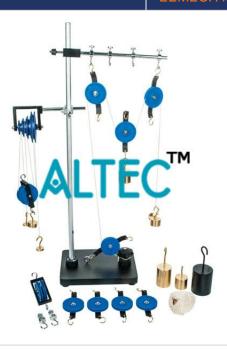

### **Product Name:**

Pulley Demonstration Set

#### **Description:**

Pulley Demonstration Set

#### **Technical Specification:**

- Right-angled clamps support horizontal rod on which pulleys hang.
- Collars with hooks can be inserted onto rod to support pulleys.
- Stands 32 inches high with a 7.8 inch wide base for sturdy display.
- Demonstrate a variety of physics concepts beginner to advanced.
- The variety of included pulleys and accessories make it the ideal pulley demonstration tool.
- Built to last for years in the classroom with a sturdy metal base and quality-made steel rods.
- Easy to use, designed for students learning the basics of mechanical advantage with pulley applications.
- Pulleys 8 single, 2 triple tandem, 2 quadruple
- Wooden base 81 x 20 cm fitted with 2 sockets, a capstan and an eye hook.
- 3 Rods (diameter 12.5 mm and length 81 cm)
- 8 Collars with hook

- 3 Right angled clamps
- 1 Wheel & axle
- 1Tommy bar for tightening vertical rods
- Cord 4 roll
- 2x10g, 2x20g, 2x50g, 4x100g, 4x200g, 1x500g
- 5x50g, 1x20g, 1x10g