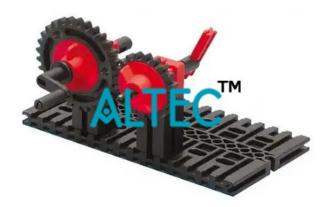

## **Description :**

Gear Train Model

## **Technical Specification :**

- This mechanism is a differential gear train whose gears are all spur gears.
- The mechanism is driven and both wheels are releasing free, all spur gears are running.
- The function of this mechanism is similar to the previous differential gear train.
- It is basically a combination of two planetary gear trains on which the two sun gears are coaxial.
- The right wheel is held, the right sun gear will become fixed but the other gears are still rotatable; when the left wheel is held, the left sun gear will become fixed but the other gears are still rotatable.
- This mechanism is applicable for the situation that requires two controllable inputs.