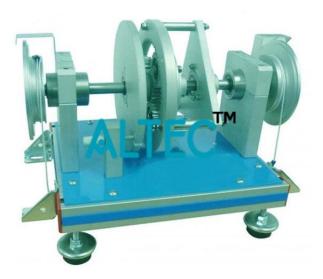

#### **Technical Specification :**

• The sliding mesh box, although it is still used on heavy commercial vehicles, is seldom found on modern cars, but its basic construction and operation are important from the student's point of view as it represents the basic layout from which most modern gearboxes have been developed.

• The gearbox has been designed to represent a typical arrangement of a simple three forward ratio and reverse sliding mesh box.

- Gearbox consists of gear wheels of different sizes.
- The unit may be used for classroom demonstrations and by students in the laboratory.
- Pulleys fitted with protractors are attached to the input and output shafts so that the student may determine and verify velocity and torque ratios.
- The gearbox can be coupled to the Overdrive and Differential to represent a simple transmission system.