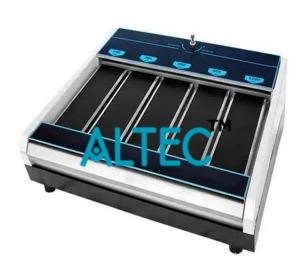

## **Description:**

Matalography Hand Grinder

## **Technical Specification:**

- Easy to use and service.
- · Offering water cooled grinding.
- · Easy to progress and change abrasive rolls.
- Reliable and robust design.
- The machine is manufactured from Stainless steel with a cast aluminum base.
- Hard anodized rollers with paper support plates for long life of the machine.
- Cooling rinse system: Water
- Dimension: 565x 535 x 200 mm
- Weight: 25kg
- Grinding stations: 240, 360, 600, 800 and 1200 grit silicon carbide rolls
- Roll sizes: 3-7/16-inch width x 60 feet length with 1 -inch core

• Construction: Aluminum casting and stainless steel, Hard coat anodized rollers and paper support plates.