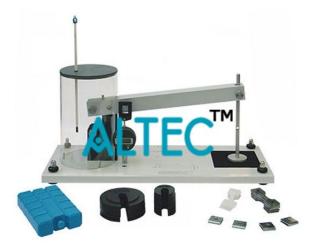

#### **Product Name :** Creep Testing Machine

#### **Description :**

**Creep Testing Machine** 

#### **Technical Specification :**

- This simple machine uses specimens of lead and different plastics which creep significantly at room temperature and under low loads.
- Its main part is a simple lever (load beam) with a mechanical advantage of 8:1.
- The load beam gives a steady and uniform tensile load.
- For effect-of-temperature tests, the student freezes or heats a cool-pack and places it next to the specimen.
- They then fit the transparent enclosure to preserve the temperature around the specimen during the test.
- A digital indicator measures the extension (creep) of the specimen under load.
- To ensure correct loading of the specimen, the load beam has a ball-bearing pivot.
- To apply a load, students add weights to a weight hanger and measure time and the creep.