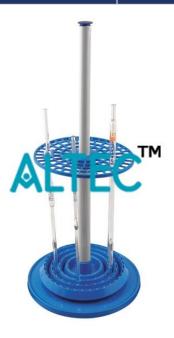

**Product Name:** 

**Pipette Stand Rotary** 

**Product Code:** 

LPWE0019

## **Description:**

Pipette Stand Rotary

## **Technical Specification:**

Can hold maximum of 94 pipettes and rotate on a vertical axis.

Stand can be easily assembled and disassembled.

Made of polypropylene.

The lower rotating disc has four concentric troughs with tapered sides and open bottoms which cradle the pipette tips protectively and permit water drops to run off.