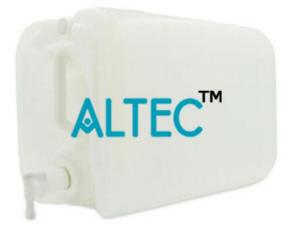

## **Description :**

**Dispensing Jug** 

## **Technical Specification :**

Molded of high-density polyethylene, the jug features rounded corners, a sturdy handle, and a bottom grip for easier pouring.

The thread-mounted spigot is made of low-density polyethylene and opens with a quarter turn.

Jug dimensions are  $25 \times 25 \times 38$  cm (9 4/5 x 9 4/5 x 15" H).

The screw-capped fill opening is 52 mm (2") in diameter.

A screw-capped side opening is 26 mm (1") in diameter.

The spigot extends 108 mm (4 1/4") from the jug.

The outlet tube is 35 mm (1 2/5") L and 16 mm (3/5") in diameter.

Website: www.equipmentsexporters.com, Email: sales@equipmentsexporters.com Address: 75, Lajpat Nagar-IV, New Delhi-110024 Phone: +91-9311469084