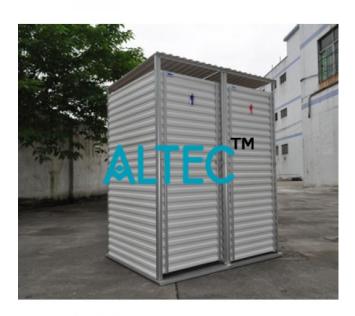

## **Technical Specification:**

Latrine superstructure kit for use with standard squatting plates of dimensions 120 cm x 80 cm. This kit is for two cabins (double cubicles).

The kit is easy to assemble to provide a stable and durable installation for a block of two (2) latrine stances/cubicles in emergencies.

Used for communal latrines, health centres, feeding centres, schools etc., it is composed of a double Superstructure with lockable doors, roof/cover and natural ventilation/aeration

This complete latrine cabin kit is for deployment with e.g. trench latrine installations.

Latrine superstructure kit for use with standard squatting plates of dimensions 120 cm x 80 cm. This kit is for two cabins (double cubicles).

**Website:** www.equipmentsexporters.com, **Email:** sales@equipmentsexporters.com **Address:** 75, Lajpat Nagar-IV, New Delhi-110024 **Phone:** +91-9311469084