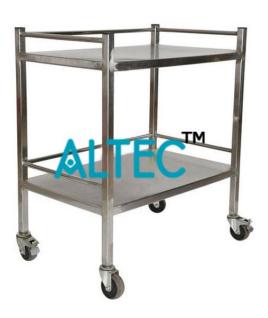

## **Description:**

Dressing Trolley SS 2 Trays

## **Technical Specification:**

Heavy carriage mounted on 4 swivel castors, of which two with brake.

Transfer bars connect all lower distal portions of the 4 base, providing maximal structural strength.

Shelves have smooth finishing allowing for easy cleaning.

Fit on one short side with push-bar handle.

Dressing trolley, with two flat non-removable shelves.

Both castors with brake are mounted at the push-bar handle side.

With protective bumpers at all four corners.

Top and bottom shelves have guard rails, along one length and both widths.

High resistance to corrosion (tropical environment).

Frame and tray: Austenitic stainless steel 18/10.