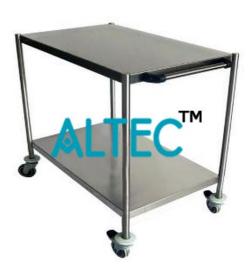

## **Technical Specification:**

Transfer bars connect all lower distal portions of the 4 base, providing maximal structural strength.

Shelves have smooth finishing allowing for easy cleaning.

Movable instrument table, with two flat non-removable shelves/trays.

Top shelf without raised edges, creates entirely flat work surface.

Lower shelf with fully flat surface, is fixed to the table frame right above the swivel castors.

Heavy carriage mounted on 4 swivel castors, of which two with brake and 4 with anti-static wheel.

High resistance to corrosion (tropical environment).

Frame and tray: Austenitic stainless steel 18/10.

Caster frame/bracket: steel or nylon.

Caster wheel: single wheel, mold-on type, non-hooded (for easy maintenance), anti-static.

Wheel bearing: sealed bearing in the swivel and the wheel.

Caster brake: total-lock type (wheel and rotational lock).

Swivel is ball-bearing.

Thickness shelves: 1.5 mm

Frame: 3cm (outside, across), 1.5mm (thickness).

Overall: 90x50x92cm (l\*w\*h).

Swivel castor wheel: 2.5x10cm (w\*diameter).

Carrying capacity: 100-120 kg.