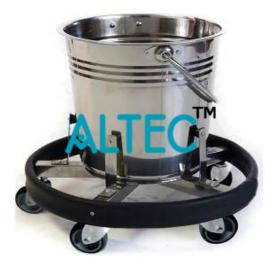

## **Description :**

Kick Bucket SS On Castors

**Technical Specification :** 

Bucket lever pivots and is entirely integrated through robust hinges

Wide heavy base on 5 swivel castors, all 5 are anti-static wheel Bucket sets and removes smoothly from holder frame, leaving the base in place

Waste bucket with lever, on heavy mobile holder frame

Holder frame is finished 360 degree around with rubber bumper

High resistance to corrosion (tropical environment).

Bumper: rubber

Caster frame/bracket: steel or nylon.

Frame and bucket: Austenitic stainless steel 18/10.

Swivel is ball-bearing.

Caster wheel: single wheel, mold-on type, non-hooded (for easy maintenance), anti-static.

Swivel castor wheel: 2-4x5cm (w x diameter).

Overall: 36-44 x 36-44 cm (diameter x h).

Bumper: 4cm (h).

Bucket capacity: 12L.