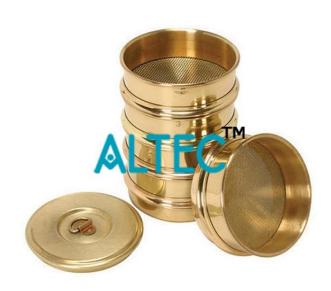

## **Description:**

**Brass Frame Sieves** 

## **Technical Specification:**

- Complete range of full depth testing sieves 200, 250, 300, 315 and 450 mm dia.
- All frames, except the 450 mm dia.
- Perforated plates are made from tinned steel.
- Made of sheet steel- and wire cloth sieves are manufactured from stainless steel.
- Sieves having the same nominal dia. are designed to nest one in each other.
- Using 200 mm sieves (8") is possible to test up to 1000 g of aggregates and 3000 g with 300 mm (12") dia.