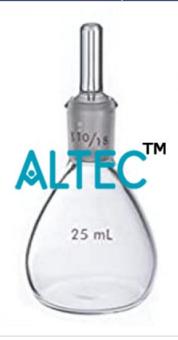

#### **Description:**

Specific Gravity Bottles

## **Technical Specification:**

- These unadjusted borosilicate glass specific gravity bottles determine the density of liquid samples.
- They have capillary stoppers, and ground Standard Taper joints to reduce evaporation.
- Capacity: 10mL, 25mL (approx)
- Joint: 10/18, 10/18