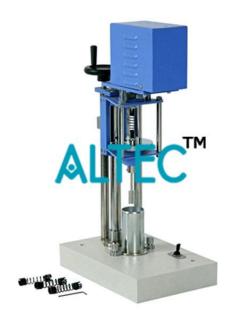

#### **Description:**

Vane Shear Apparatus (Motorised)

### **Technical Specification:**

- Consists of a torque head adjustable in height by means of a lead screw rotated by a drive wheel to enable the vane to be lowered into the specimen. .
- Single Phase which operates a worm gear arrangement turning the upper end of a calibration torsion spring, vane dia, rod dia, vane size & vane height.
- Rotation of the vane is by means of an electrically operated rate of rotating is 1/60 R.P.M.
- Suitable for operation on 230 V A.C.
- The vane shaft is attached through the hollow upper shaft to a resettable pointer, which indicates the angle indicates the angle of torque on a dial graduated in degree the dial reading multiplied by spring factor gives the torque a container for soil sample is also supplied.
- Sampling tube of 38mm. i.d. & 150mm long can also be used as container.