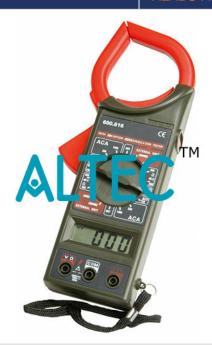

## **Digital Clampmeter**

### **Digital Clampmeter:-**

3 3/4 Digital Clampmeter 1000A - AC