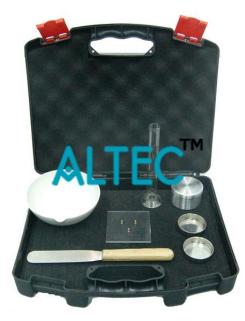

#### **Description :**

Shrinkage Limit Set

#### **Technical Specification :**

• Shrinkage limit is the maximum water content at which a reduction in water content does not cause an appreciable reduction in volume of the Soil Mass.

• The apparatus can be used to determine shrinkage limit and to calculate other shrinkage ratio, shrinkage index and volumetric shrinkage.

• At shrinkage limit, on further reduction in water, air enters in to the voids of soils and thus keeps the volume constant.

- Shrinkage limit set.
- Porcelain evaporating dish.
- Shrinkage dish.
- Glass cup.
- Perspex plate with three metal prongs.
- Flexible spatula 100mm.

- Glass cylinder.
- 25ml x 1ml, supplied without mercury.
- Plastic wash bottle 500ml.

Mercury supplied in bottle of 500 gms. at an extra cost.