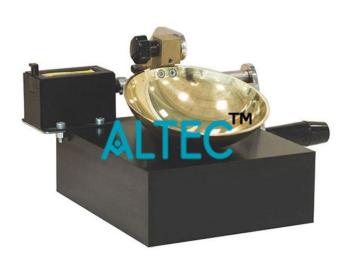

## **Description:**

Liquid limit devices (Casagrande)

## **Technical Specification:**

- The cup can be adjusted for a fall of 1 cm and can be raised an dropped on a rubber base of standard hardness by cam action.
- Complete with one Casagrande grooving tool, one ASTM grooving tool and a height gauge block.
- · A counter to register the number of blows.
- For determination purpose liquid limit is that water content at which a part of soil, cut by a groove of standard dimensions, will flow together for a distance of 1.25cm under an impact of 25 blows in a standard liquid limit apparatus.
- The soil at the water content has some strength which is about 0.17N/cm. sq. (17gms/sq.cm.).
- At this water content soil just passes from liquid state to plastic state.
- It consists on a brass cup held on an adjustable bracket.