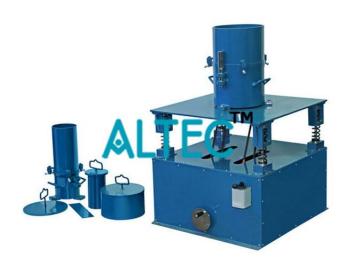

## **Description:**

Relative Density Test Apparatus

## Technical Specification:

- Vibratory table, with a cushioned steel vibrating decks about 75cm x 75cm.
- Suitable for operations on 415V, Three Phase supply.
- Cylindrical metal unit weight mould, 3000ml, 15000 ml, capacity.
- Guide sleeve with clamp assembly.
- Surcharges base plate for mould.
- Handle for surcharge base plate.
- Surcharge weight.
- Dial gauge: 0.01mm x 50mm travel.
- Extension piece: 25mm for dial gauge.
- It has a frequency of approximately 3600 vibratory table, minute under a 11.5kg load.
- Amplitude is variable in between 0.65mm in step of 0.05 to 0.25mm, 0.25 to 0.45 mm and 0.45 to 0.65mm.

• The total weight together with surcharge base plate and handle is equipment to 140 kg. / cm2. For mould.