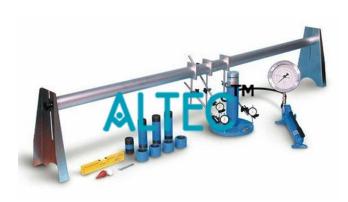

## **Technical Specification:**

- This test method is used to estimate the bearing capacity of a soil under field loading conditions for a specific loading plate and depth of embedment.
- It is also used for load tests of soil and flexible pavement components for use in evaluation and design of airport and highway pavements.
- Plate Loading Test Set consists of a 200 kN, 500 KN, capacity piston assemly and hydraulic hand pump, pressure transducer, LPI battery operated digital readout unit, 2.4 m long datum bar, 3 pcs. 25 mm travel x 0.01 mm digital dial gauges with dial supports, 300 mm and 450 mm dia. loading plates.