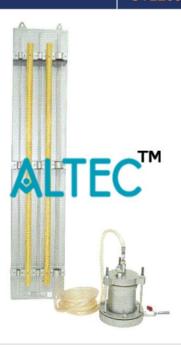

#### **Description:**

Falling Head Permeability Apparatus

#### **Technical Specification:**

- The apparatus is used for the laboratory determination of permeability of soil using a constant or a variable head.
- This test is recommended for soils with co-effcient permeability in the range of 0-10-3 to 10-7 cm/sec.
- The maximum particle size of the soil which can be tested in the mould is 10mm.